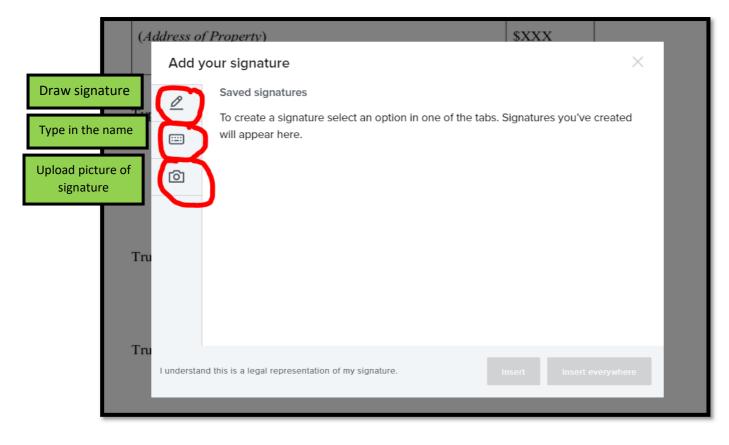

## Step 4: Choose any option to sign.

| Add y      | your signature X                                                            |  |
|------------|-----------------------------------------------------------------------------|--|
| Ø          | Type it in                                                                  |  |
|            | John Smith                                                                  |  |
| Ó          | Joren Oncere                                                                |  |
|            | Change font                                                                 |  |
|            |                                                                             |  |
|            |                                                                             |  |
|            |                                                                             |  |
| l understa | nd this is a legal representation of my signature. Insert Insert everywhere |  |