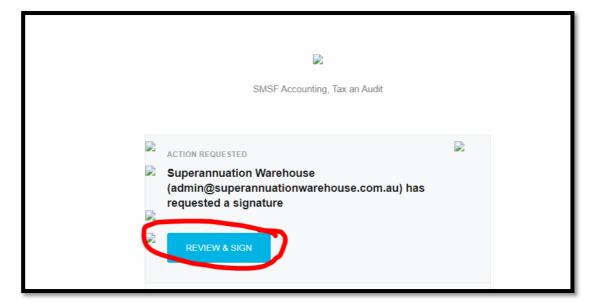

## **HelloSign Steps**

Step 1: You will receive an email from HelloSign. Click on 'Review & Sign'.

Step 2: Click on 'Get Started'.

| : 5 | Get Started<br>Powered BY Thellosider                                                                                                                                                                                                      |
|-----|--------------------------------------------------------------------------------------------------------------------------------------------------------------------------------------------------------------------------------------------|
|     | Market Value Declaration at Year End                                                                                                                                                                                                       |
|     | Venue: a1<br>Date: d1<br>Present: t1 and t2 ("Trustees")<br>Chair: t1                                                                                                                                                                      |
|     | The Trustees understand that there is a requirement to display assets owned by an SMSF at market rates at the end of the Financial Year.<br>It is allowable for Trustees to make an assessment for their reasonable understanding for what |