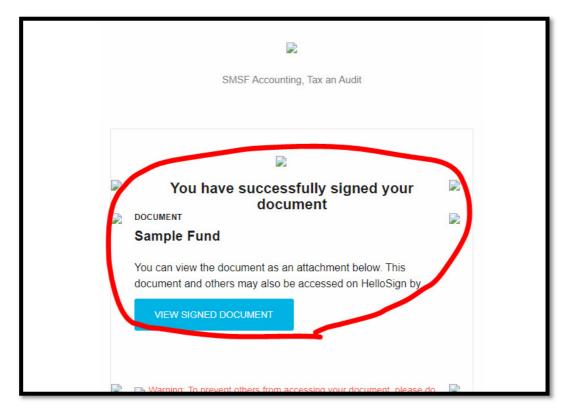

Step 9: You will receive an email noting it was successfully signed and we will get a confirmation email via HelloSign as well.